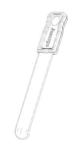

## Jescope J-TD

Instruction for use :

Jescope J-TD is a tongue depressor to facilitate the insertion of LMA (Laryngeal Mask Airway).

Put the tongue depressor into the patient mouth, and then the slap bracelet will roll up patient's tongue.

Materials : Plastic handle; steel core with silicone coverage.