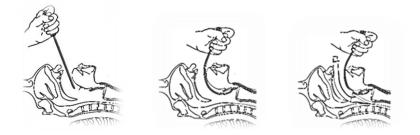

## Jescope J-TD

Instruction for use :

Jescope J-TD is a tongue depressor to facilitate the insertion of LMA (Laryngeal Mask Airway).

Put the tongue depressor into the patient mouth, and then the slap bracelet will roll up patient's tongue.

Slide the LMA along the J-TD and place it deep into the patients' hypopharynx.